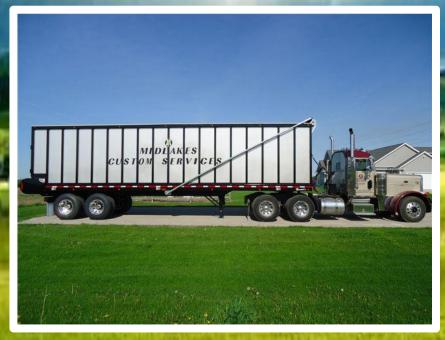

## Gruett's Inc "Lineup Of Quality Farm Equipment" Forage Box On Semi Trailer

Rear Unload, Dual Hydraulic Motor Drive, 96" Inside Width, 102" Outside Width, 667XH 28,000# Tensile Strength Pintle Apron Chains, 100 Pitch Drive Chains, Vinyl Floor, Air Operated Barn Door Style Rear Doors, Lighting, Options Include: 34', 36' Or 40' Box Lengths, 6' Sides & Optional 2' Extensions, 8' Sides, Folding Front Screen Section, Manual Or Air Cylinder Operated, Grain Hopper, Super Single Tires, Reversing Aprons